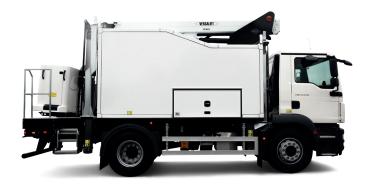

## VT-54-190-LF on MAN TGL

Features the sturdiest boom design available.

A vast list of optional equipment is available, allowing you to customize the VT to meet your specific demands.

The Smartbox toolbox solution is available in many shapes and sizes.

### **Options**

Workshop module for the chassis Workshop interior LED ceiling lights in the workshop module Bucket rotator (2 x 60°) Outrigger pads with holders Power pack

Removeable LED spotlight Home function & limited working area without outriggers