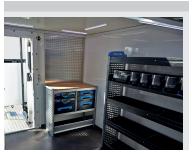

### **Options**

Workshop module for the chassis Workshop interior LED ceiling lights in the workshop module Bucket rotator (2 x 60°) Outrigger pads with holders Power pack

Removeable LED spotlight Home function & limited working area without outriggers

Workshop module for the chassis (optional)

Turret/knuckle tail swing and outriggers within the mirrors

Workshop interior (optional)

FPC (Full Proportional CANbus controls): Up to 4 simultaneous actions (2 per joystick)