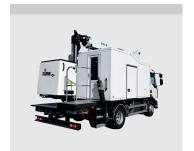

## VT-54-190-LF on MAN TGL

Features the sturdiest boom design available.

A vast list of optional equipment is available, allowing you to customize the VT to meet your specific demands.

The Smartbox toolbox solution is available in many shapes and sizes.