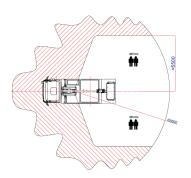

Length: 7220 mm

■ Height: 3800 mm

■ Wheelbase: 3600 mm

Diagramme(s)

Workshop module for the chassis (optional)

Turret/knuckle tail swing and outriggers within the mirrors

Workshop interior (optional)

FPC (Full Proportional CANbus controls): Up to 4 simultaneous actions (2 per joystick)