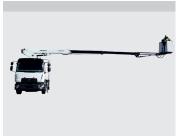

## VT-54-190-LF on MAN TGL

Features the sturdiest boom design available.

A vast list of optional equipment is available, allowing you to customize the VT to meet your specific demands.

The Smartbox toolbox solution is available in many shapes and sizes.

Workshop module for the chassis (optional)

Turret/knuckle tail swing and outriggers within the mirrors

Workshop interior (optional)

FPC (Full Proportional CANbus controls): Up to 4 simultaneous actions (2 per joystick)