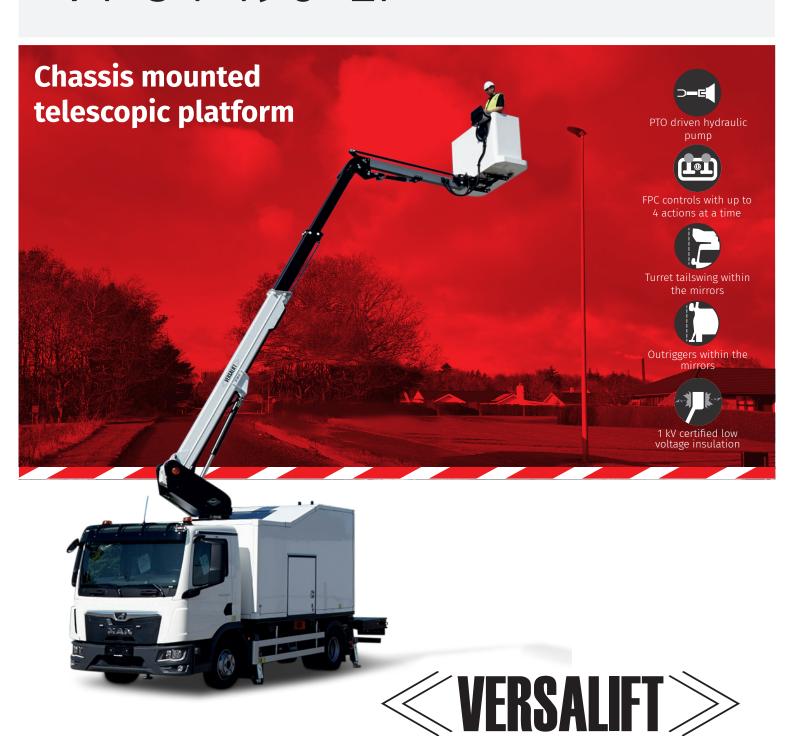

## VT-54-190-LF on MAN TGL

Features the sturdiest boom design available.

A vast list of optional equipment is available, allowing you to customize the VT to meet your specific demands.

The Smartbox toolbox solution is available in many shapes and sizes.

Workshop module for the chassis (optional)

Turret/knuckle tail swing and outriggers within the mirrors

Workshop interior (optional)

FPC (Full Proportional CANbus controls): Up to 4 simultaneous actions (2 per joystick)