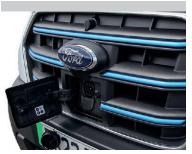

## VTL-140-F on Ford e-Transit

Fully electrical van with plenty of storage

No outriggers provides fast and easy setup.

e-Tech 20c Lithium powerpack.

One single charging point for both van and powerpack.

■ Length: 6765 mm

Only one single charging point is needed

Lithium-Ion power pack (optional)