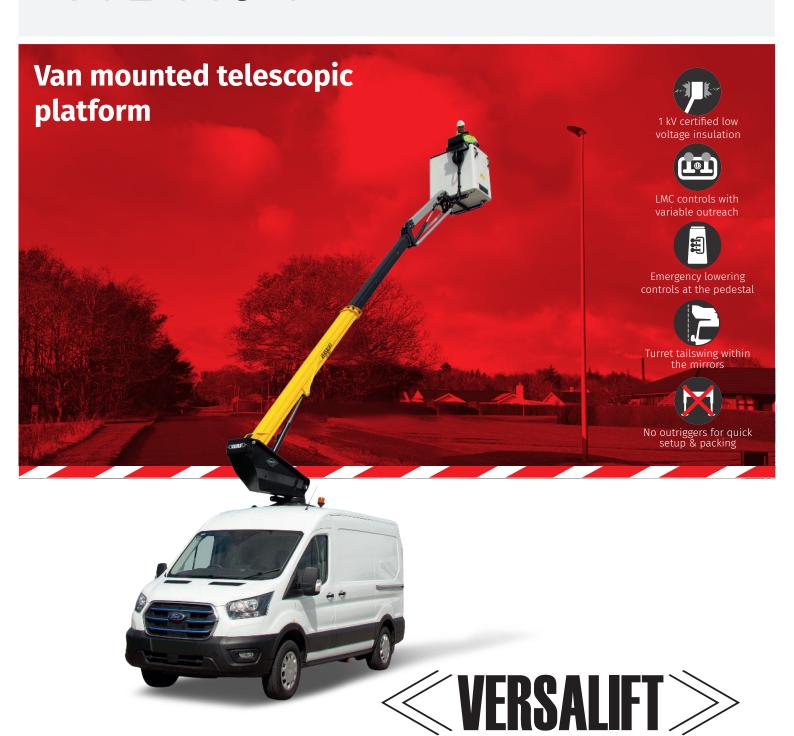

## VTL-140-F on Ford e-Transit

Fully electrical van with plenty of storage

No outriggers provides fast and easy setup.

e-Tech 20c Lithium powerpack.

One single charging point for both van and powerpack.

■ Length: 6765 mm

#### **Options**

Parallelogram entrance for the bucket LED ceiling lights in the van

The shaped profile ultra high strength steel booms provide improved rigidity, stiffness and performance

1 kV insulation

Only one single charging point is needed

Lithium-Ion power pack (optional)