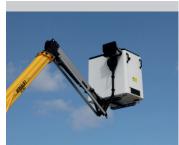

## VTL-140-F on Ford e-Transit

Fully electrical van with plenty of storage

No outriggers provides fast and easy setup.

e-Tech 20c Lithium powerpack.

One single charging point for both van and powerpack.

■ Length: 6765 mm