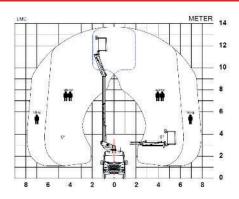

# **VERSALIFT**

VTL-140-F





## VTL-140-F on Ford e-Transit



Fully electrical van with plenty of storage

No outriggers provides fast and easy setup.

e-Tech 20c Lithium powerpack.

One single charging point for both van and powerpack.

■ Length: 6765 mm

■ Height: 3400 mm

■ Wheelbase: 3300 mm





























#### Diagramme(s)



#### **Options**

Parallelogram entrance for the bucket LED ceiling lights in the van



The shaped profile ultra high strength steel booms provide improved rigidity, stiffness and performance



1 kV insulation



Only one single charging point is needed



Lithium-Ion power pack (optional)

### **Notes**

Technical information is subject to change without prior notice. Images may show optional equipment. Installations and/or options may not be available in your specific region.

- \* Depending on the vehicle.
- \*\* Max payload with a driver, a passenger and a full tank of fuel (220 kg added to the installation weight).
- \*\*\* Depending on the vehicle position

### **Distributor**

#### **Versalift International**

Soendervang 3, 9640 Farsoe Denmark

+45 9863 2433 sales@versalift.dk