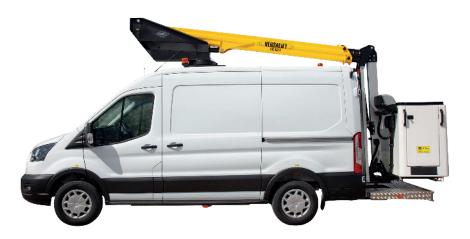

## VTL-140-F on Ford e-Transit

Fully electrical van with plenty of storage

No outriggers provides fast and easy setup.

e-Tech 20c Lithium powerpack.

One single charging point for both van and powerpack.

■ Length: 6765 mm